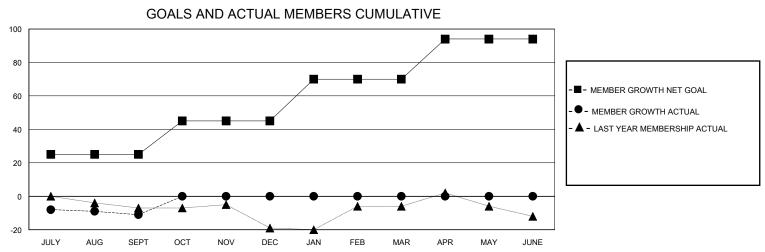

## District 26 M2

Results as of: 9/30/2023

| GMT:                  |               | GMT CA    |               |                       |                       |                         |                                                    |  |  |
|-----------------------|---------------|-----------|---------------|-----------------------|-----------------------|-------------------------|----------------------------------------------------|--|--|
| Clubs                 |               |           |               | Members               |                       |                         |                                                    |  |  |
| RESULTS FOR 2023-2024 |               |           |               | RESULTS FOR 2023-2024 |                       |                         |                                                    |  |  |
| QUARTER               | NEW CLUB GOAL | NEW CLUBS | DROPPED CLUBS | QUARTER MEMB          | ER GROWTH NET<br>GOAL | MEMBER GROWTH<br>ACTUAL | DROPPED<br>MEMBERS ACTUAL<br>(including transfers) |  |  |
| JULY/AUG/SEPT         | 0             | 0         | 0             | JULY/AUG/SEPT         | 25                    | 19                      | 23                                                 |  |  |
| OCT/NOV/DEC           | 1             | 0         | 0             | OCT/NOV/DEC           | 20                    | 0                       | 0                                                  |  |  |
| JAN/FEB/MAR           | 0             | 0         | 0             | JAN/FEB/MAR           | 25                    | 0                       | 0                                                  |  |  |
| APR/MAY/JUNE          | 0             | 0         | 0             | APR/MAY/JUNE          | 24                    | 0                       | 0                                                  |  |  |