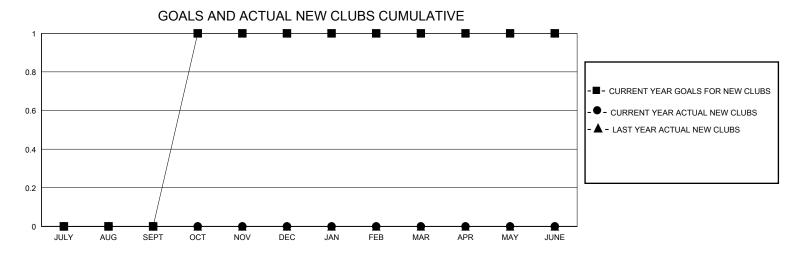

## District 26 M2

Results as of: 9/30/2023

| GMT:                  |               | GMT CA    |               |                       |                       |                         |                                                    |  |  |
|-----------------------|---------------|-----------|---------------|-----------------------|-----------------------|-------------------------|----------------------------------------------------|--|--|
| Clubs                 |               |           |               | Members               |                       |                         |                                                    |  |  |
| RESULTS FOR 2023-2024 |               |           |               | RESULTS FOR 2023-2024 |                       |                         |                                                    |  |  |
| QUARTER               | NEW CLUB GOAL | NEW CLUBS | DROPPED CLUBS | QUARTER MEMB          | ER GROWTH NET<br>GOAL | MEMBER GROWTH<br>ACTUAL | DROPPED<br>MEMBERS ACTUAL<br>(including transfers) |  |  |
| JULY/AUG/SEPT         | 0             | 0         | 0             | JULY/AUG/SEPT         | 25                    | 19                      | 23                                                 |  |  |
| OCT/NOV/DEC           | 1             | 0         | 0             | OCT/NOV/DEC           | 20                    | 0                       | 0                                                  |  |  |
| JAN/FEB/MAR           | 0             | 0         | 0             | JAN/FEB/MAR           | 25                    | 0                       | 0                                                  |  |  |
| APR/MAY/JUNE          | 0             | 0         | 0             | APR/MAY/JUNE          | 24                    | 0                       | 0                                                  |  |  |